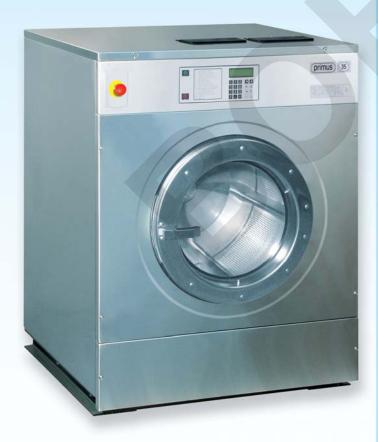

#### **FEATURES**

- Rigid mounted, medium spin
- Stainless steel cabinet (AISI 304)
- Stainless steel drum and tub
- Large drain valves (Ø76 mm on RS 27, 2xØ76 mm on RS35)
- Easy access to all parts
- Patented soap hopper and drain valve (Liqui-Mix® system)
- Standard liquid soap connections
- Frequency controlled motor
- PowerWash perforated lifting ribs: more mechanical action, lower water consumption
- Measurement of unbalance by means of frequency invertor