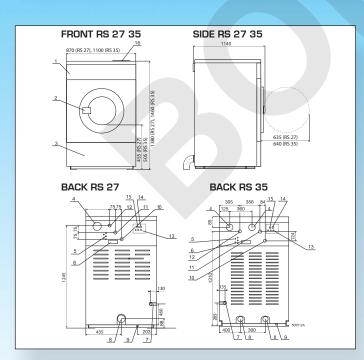

#### **FEATURES**

- Rigid mounted, medium spin
- Stainless steel cabinet (AISI 304)
- Stainless steel drum and tub
- Large drain valves (Ø76 mm on RS 27, 2xØ76 mm on RS35)
- Easy access to all parts
- Patented soap hopper and drain valve (Liqui-Mix® system)
- Standard liquid soap connections
- Frequency controlled motor
- PowerWash perforated lifting ribs: more mechanical action, lower water consumption
- Measurement of unbalance by means of frequency invertor